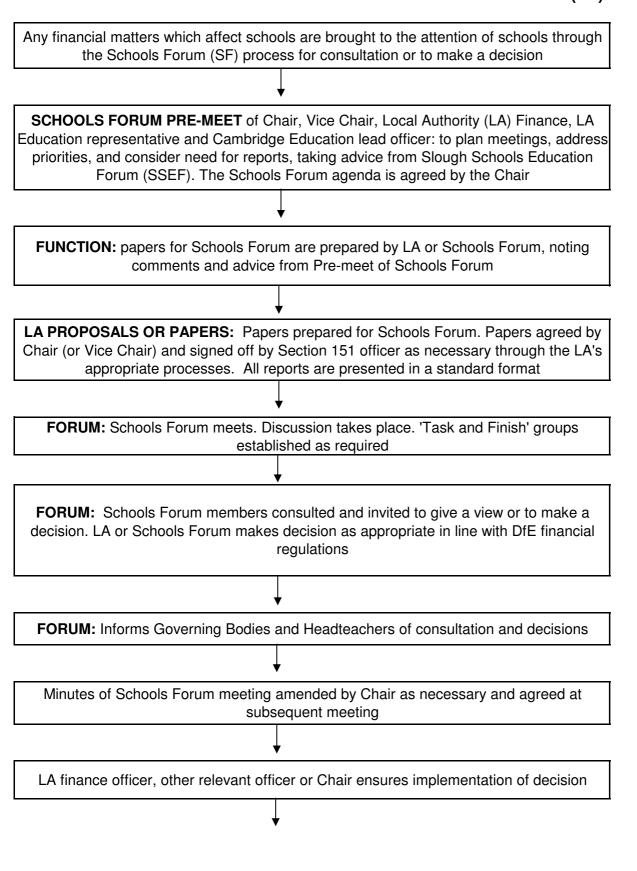

## **APPENDIX C**

## PROCESS CHART FOR SBC SCHOOLS FORUM (SF)

**Department for Education (DfE) ROLE (incuding Education Funding Agency):** 

Dedicated Schools Grant (DSG) determined for LA to apply local formula and allocate budgets to maintained schools and to inform EFA regarding academy budgets; EFA allocates to academies. Finance team evaluates spend, outcomes and surpluses. Returns made to DfE as required. Finance team alerts schools to any changes. DfE adjudicates in areas where the Schools Forum has the right of decision and does not agree the LA proposal. DfE approves any proposals for exclusions from the minimum funding guarantee where applicable